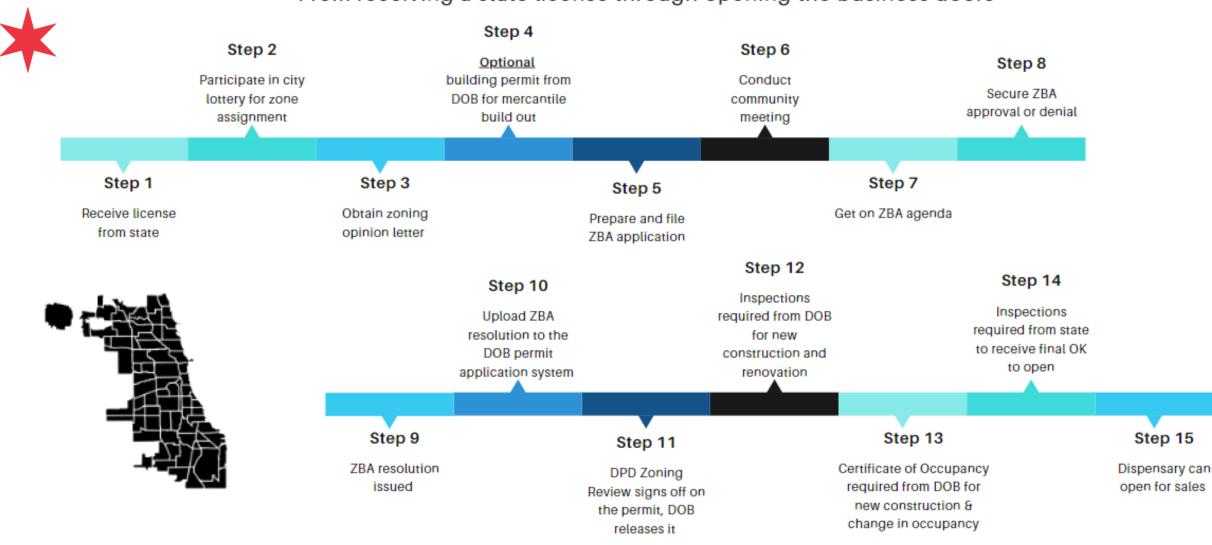

#### Process Walkthrough

From receiving a state license through opening the business doors

#### PROCESS WALKTHROUGH

From receiving a state license through opening the business doors

Overview in Summary - Any Questions?

DRAFT/PREDECISIONAL/DELIBERATIVE

Overview of State Legislative Changes

Existing Zoning Law