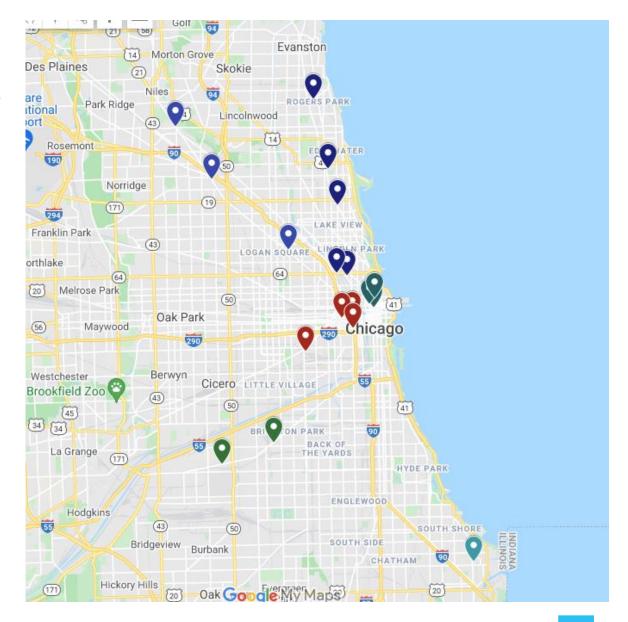

## **X** Current Dispensaries

| Company                   | Address                   | Status | Type of Site | District  | MSO |
|---------------------------|---------------------------|--------|--------------|-----------|-----|
| Sunnyside/Cresco          | 436 N. CLARK ST.          | Open   | Second Site  | Central   | Yes |
| MOCA/Ascend               | 214-32 W. OHIO ST.        | Open   | Second Site  | Central   | Yes |
| PharmaCann                | 60 W. SUPERIOR            | Open   | Second Site  | Central   | Yes |
| Windy City/Curaleaf       | 923 W. WEED ST.           | Open   | Second Site  | North     | Yes |
| Greengate Chicago/Verano  | 7305 N Rogers Ave         | Open   | Same Site    | North     | Yes |
| Dispensary 33             | 5001 N. Clark St.         | Open   | Same Site    | North     | No  |
| Medmar/Cresco             | 3812 N. Clark St.         | Open   | Same Site    | North     | Yes |
| NuMed                     | 1308 W. North Ave.        | Open   | Same Site    | North     | Yes |
| Zen Leaf/Verano           | 6428 N. Milwaukee<br>Ave. | Open   | Same Site    | Northwest | Yes |
| Columbia Care             | 4758 N. Milwaukee<br>Ave. | Open   | Same Site    | Northwest | Yes |
| Moca/Ascend               | 2847 W. Fullerton<br>Ave. | Open   | Same Site    | Northwest | Yes |
| Mission/Ethos             | 8554 S. Commercial Ave.   | Open   | Same Site    | Southeast | Yes |
| Midway Dispensary/Ascend  | 5648 S. Archer Ave.       | Open   | Same Site    | Southwest | Yes |
| Maribis                   | 4570 S. Archer Ave.       | Open   | Same Site    | Southwest | No  |
| Nature's Care/Acreage     | 810 W. RANDOLPH<br>ST.    | Open   | Second Site  | West      | Yes |
| Dispensary 33             | 1152 W. RANDOLPH<br>ST.   | Open   | Second Site  | West      | Yes |
| Herbal Care Center/Verano | 222-24 S. HALSTED         | Open   | Second Site  | West      | Yes |
| Herbal Care Center/Verano | 1301 S. Western<br>Ave.   | Open   | Same Site    | West      | Yes |