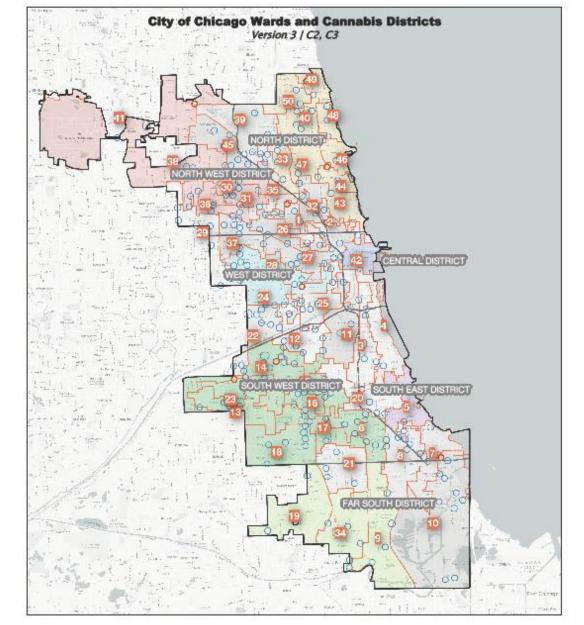

#### **Exclusion Zone**

#### Current exclusion zone boundaries:

- North: Division Street
- East: Lake Michigan
- West: State Street; South Branch of the Chicago River
- South: Van Buren

#### The future of the exclusion zone

#### **Central Business District Exclusion Zone**

- State Law severely limits consumption licensing locations
- Have been unsanctioned events in the City
- New license to be created if City wants to license