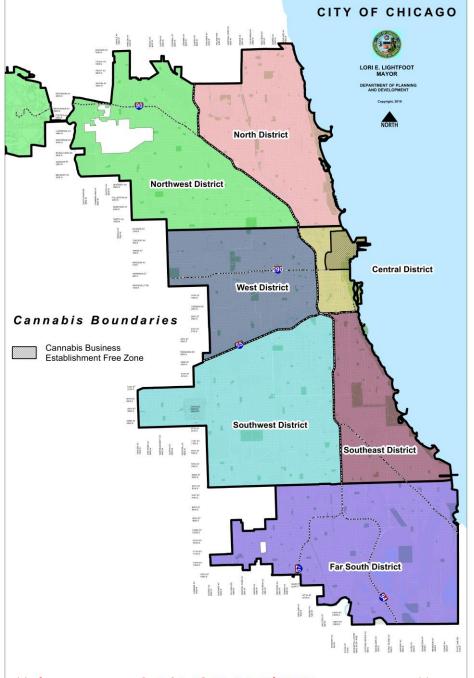

# Existing Zoning Law

1. Seven Cannabis Zone Districts & Exclusion Zone

2. Caps on Dispensaries per Zone

3. City Lottery for Zone Allotment

#### \* Seven Cannabis Zones

- Current Cannabis Zoning Ordinance + Caps
  - Special Use
  - Caps by Zone:
    - max 7 dispensaries per zone; can be adjusted up to 14 without further action from council
    - Current opportunity to adjust
  - Distance from Sensitive Uses (Ex: School)
- Exclusion Zone
  - The Central Business District is an exclusion zone where no dispensaries may exist
- Lottery Process
  - Provide for even distribution of adult use cannabis dispensaries throughout the City

#### **X** District Boundaries

- North District is bounded by the city limits to the north, Lake Michigan to the east, Division Street to the south and Interstates 90/94 and 94 to the west.
- **Central District** is bounded by Division Street to the north, Lake Michigan to the east, Interstate 55 to the south (and extended east to Lake Michigan) and Interstates 90/94 to the west; provided, however, adult use cannabis dispensaries shall not be allowed within the area bounded by Oak Street to the north, Lake Michigan to the east, Ida B. Wells Drive to the south and the South Branch of the Chicago River to the west, except LaSalle Street to the west when north of the Main Branch of the Chicago River.
- **Southeast District** is bounded by Interstate 55 to the north (and extended east to Lake Michigan), Lake Michigan to the east, 87th Street to the south and Interstates 90/94 and 94 to the west.
- Far South District is bounded by 87th Street to the north, Lake Michigan to the east and the city limits to the south and west.
- **Southwest District** is bounded by Interstate 55 to the north, Interstates 90/94 and 94 to the east, 87th Street to the south and the city limits to the west.
- West District is bounded by Division Street to the north, Interstates 90/94 to the east, Interstate 55 to the south and the city limits to the west.
- Northwest District is bounded by the city limits to the north, Interstates 90/94 and 94 to the east, Division Street to the south and the city limits to the west.