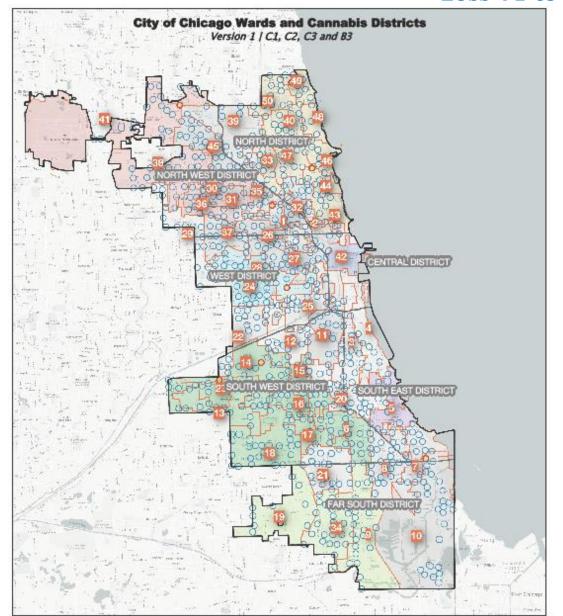

#### Accommodating vs Restrictive Zoning:

- Accommodating Zoning: inclusive of B3, C1, C2, C3 =  $\frac{1}{2}$ **729** potential licenses
- Restrictive Zoning: inclusive of only C2, C3 = **225** potential licenses

#### Average loss for the 50 wards:

- From Accommodating to Restrictive: 69% Average LOSS
- Some wards with up to 90% losses of potential licenses

#### **Zoning Table Cut Versions**

**Loss V1 to V3**: 68.6%