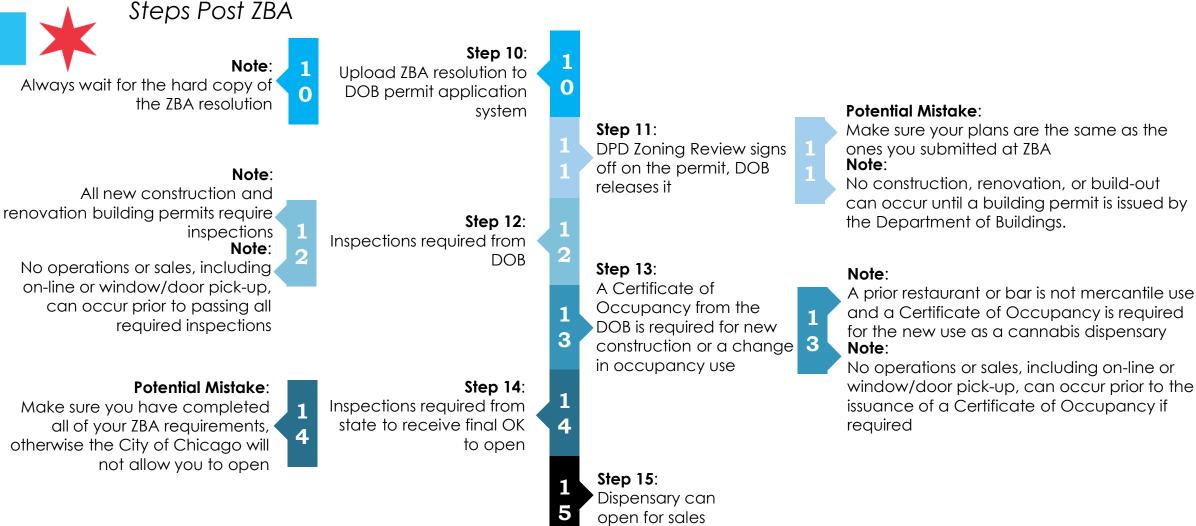

#### 15-Step Process Walkthrough

Current Process Before Any Updates or Changes Are Made Steps Post ZBA

Any Questions?