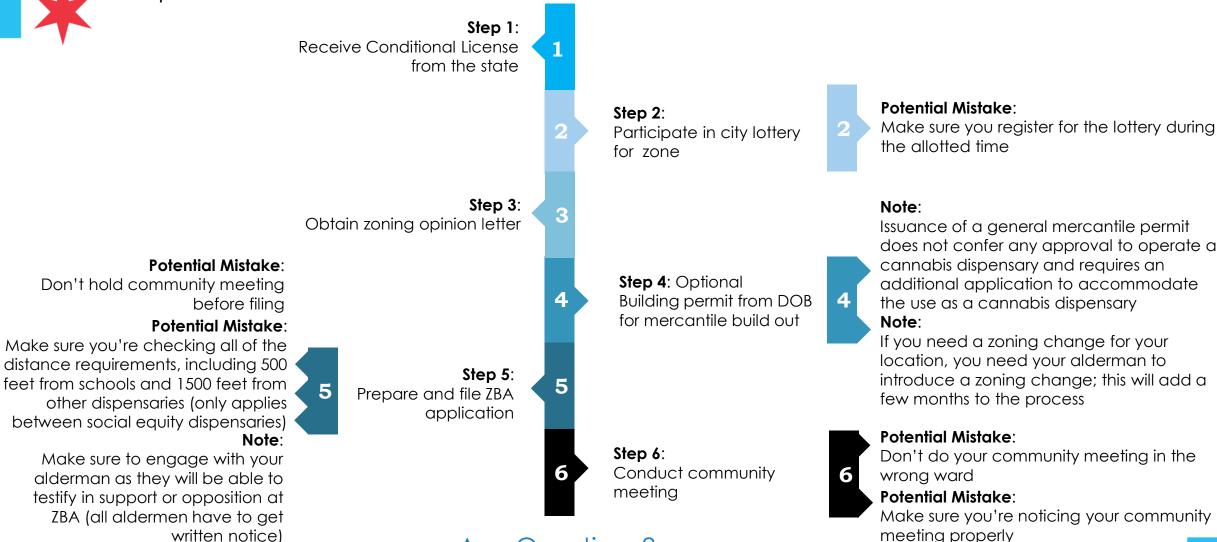

#### Process Walkthrough

From receiving a state license through opening the business doors

#### 15-Step Process Walkthrough

Current Process Before Any Updates or Changes Are Made Steps Pre ZBA

Any Questions?

15-Step Process Walkthrough
Current Process Before Any Updates or Changes Are Made
ZBA Steps