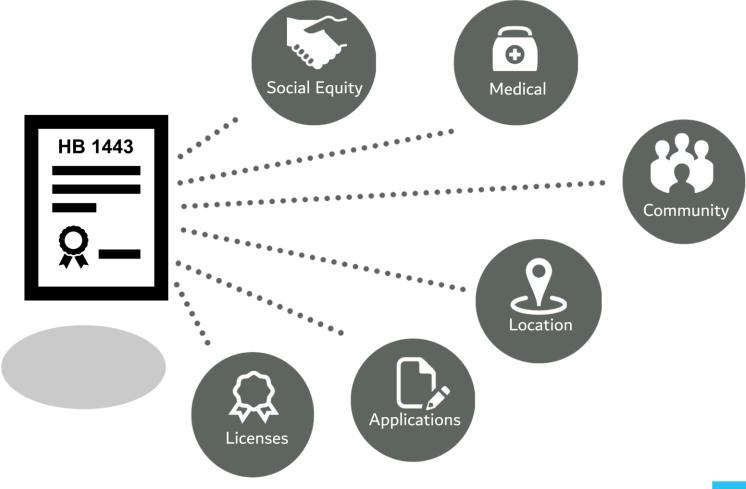

# Overview of State Legislative Changes

1.HB 1443

- House Bill 1443 builds upon the Cannabis Regulation Tax Act (CRTA) by establishing more comprehensive criteria to award 110 adult use cannabis dispensary licenses in 2021
- Represents the cooperative work of community, applicants, industry, and regulators to help Illinois obtain the goals set out in the CRTA

# ★ HB1443: Licenses

- Creates two new lotteries:
  - Qualifying lottery for 55 licenses
  - Social Equity Justice Involved lottery for 55 licenses
  - In addition to the current lottery for 75 licenses
- Establishes a social equity framework for distributing the 5 remaining medical licenses
  - Designated for social equity applicants
  - Allows the dispensary to hold an adult use license at the location of the medical dispensary
  - and allows an additional adult use dispensary at a second site, subject to the requirements for those licenses

# ★ HB1443: Applications

 Establishes an 85% cut score of the 250 available points to expand the lottery applicant pool for two new lotteries

### **X** HB1443: Social Equity

- 3 ways to qualify as a social equity applicant:
  - 51% owned and controlled by an individual who lives in a disproportionately impacted area for 5 of the last 10 years
  - Convicted of a cannabis offense eligible for expungement under the CRTA
  - A close family member has been convicted of a cannabis offense.
- Promise-To-Hire will not be a qualifier for Social Equity Justice Involved Lottery

## \* HB1443: Medical

 Allows medical cannabis patients to purchase medicine at any medical cannabis dispensary instead of registering with a single dispensary

## \* HB1443: Community

- Expands diversity on the R3 Board by adding 8 additional community members
- Removes cap on the number of cannabis community college programs, currently a cap of 8 programs

# ★ HB1443: Location

- Removes requirement that IDFPR inspect location prior to receiving authorization to build out the location
- Allows for one Qualifying or Social Equity Justice Involved lottery winner to locate within 1,500 square feet of an Early Approval Adult Use site
- Allows for relocation of existing Early Approval Adult Use
   Dispensaries within the same medical district 90 days after the
   effective date of the Act and upon department approval

### **★ HB1443: Regulatory**

- Allows cannabis business establishment employees to begin working while waiting for the required background check needed for obtaining a cannabis business ID card
- Matches FOIA requirements in Medical Cannabis Act with the CRTA to allow for more transparency on the ownership of license holders.
- Adds disclosure requirements to the sections governing each cannabis business license type.
- Clarifies that the Cannabis Regulation and Oversight Officer serves a coordinating role between the various cannabis regulatory agencies
- Adjusts the timing of the required disparity study until after the Current and Qualifying Applicant Lottery licenses are awarded